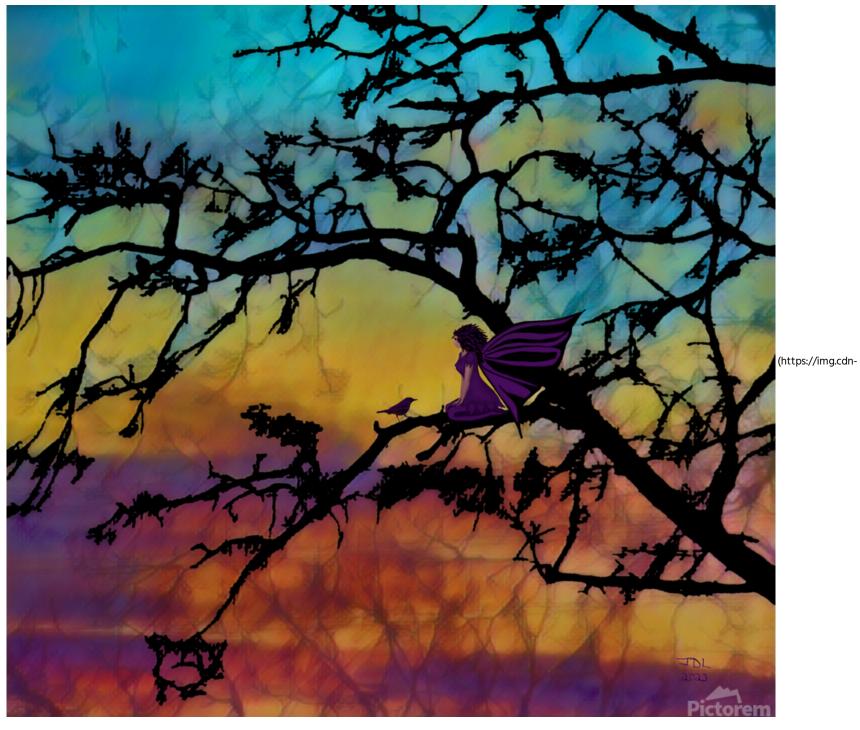

# **CONVERSATION AT DUSK**

Available in:

Canvas Acrylic Metal HD Metal Wood Mural Framed print Roll prints Wall Clock

This is a digital painting of the silhouettes of the almost bare branches of a tree in the brilliant oranges, yellows, and purples of a late afternoon...[+]

## **ABOUT THIS ARTWORK: CONVERSATION AT DUSK**

This is a digital painting of the silhouettes of the almost bare branches of a tree in the brilliant oranges, yellows, and purples of a late afternoon in autumn. A Faerie, with wild dark hair and a purple dress, sits on a limb of this tree and chats with a purple bird who has come to visit her. Scattered among the branches are the silhouettes of smaller birds who are just enjoying the evening.