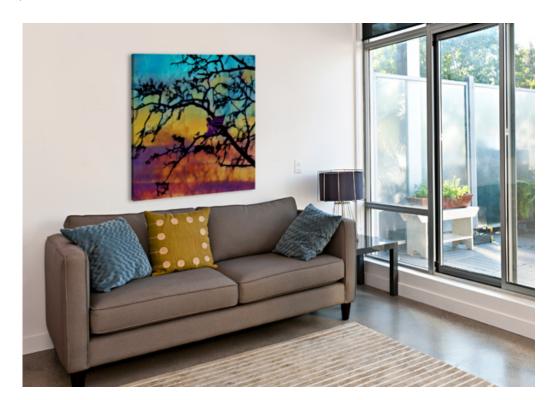

# **CONVERSATION AT DUSK**

Available in:

Canvas Acrylic Metal HD Metal Wood Mural Framed print Roll prints Wall Clock

This is a digital painting of the silhouettes of the almost bare branches of a tree in the brilliant oranges, yellows, and purples of a late afternoon...[+]

## **ABOUT THIS ARTWORK: CONVERSATION AT DUSK**

This is a digital painting of the silhouettes of the almost bare branches of a tree in the brilliant oranges, yellows, and purples of a late afternoon in autumn. A Faerie, with wild dark hair and a purple dress, sits on a limb of this tree and chats with a purple bird who has come to visit her. Scattered among the branches are the silhouettes of smaller birds who are just enjoying the evening.