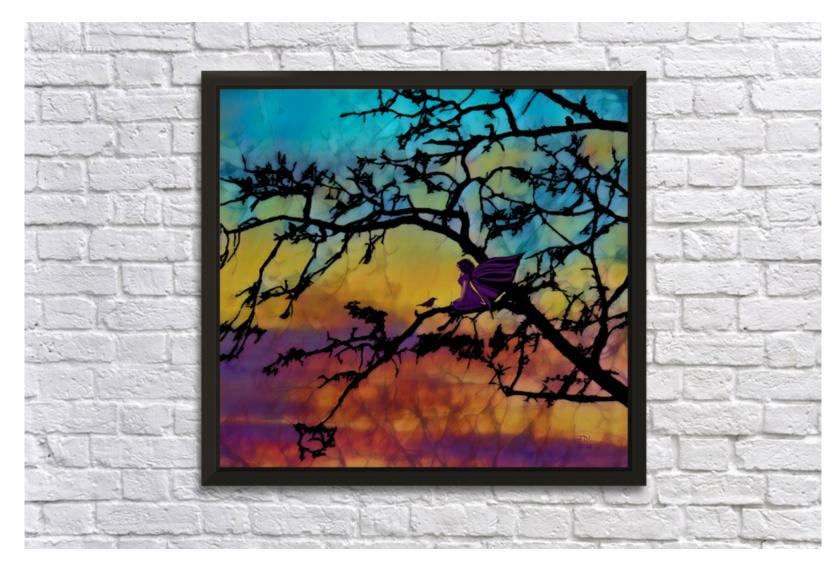

# **CONVERSATION AT DUSK**

Available in:

Canvas Acrylic Metal HD Metal Wood Mural Framed print Roll prints Wall Clock

This is a digital painting of the silhouettes of the almost bare branches of a tree in the brilliant oranges, yellows, and purples of a late afternoon...[+]

## **ABOUT THIS ARTWORK: CONVERSATION AT DUSK**

This is a digital painting of the silhouettes of the almost bare branches of a tree in the brilliant oranges, yellows, and purples of a late afternoon in autumn. A Faerie, with wild dark hair and a purple dress, sits on a limb of this tree and chats with a purple bird who has come to visit her. Scattered among the branches are the silhouettes of smaller birds who are just enjoying the evening.