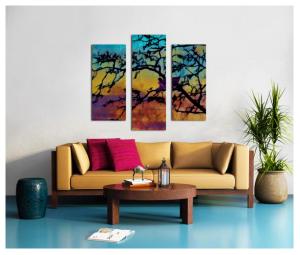

# **CONVERSATION AT DUSK**

Available in:

Canvas Acrylic Metal HD Metal Wood Mural Framed print Roll prints Wall Clock

This is a digital painting of the silhouettes of the almost bare branches of a tree in the brilliant oranges, yellows, and purples of a late afternoon...[+]

## **ABOUT THIS ARTWORK: CONVERSATION AT DUSK**

This is a digital painting of the silhouettes of the almost bare branches of a tree in the brilliant oranges, yellows, and purples of a late afternoon in autumn. A Faerie, with wild dark hair and a purple dress, sits on a limb of this tree and chats with a purple bird who has come to visit her. Scattered among the branches are the silhouettes of smaller birds who are just enjoying the evening.