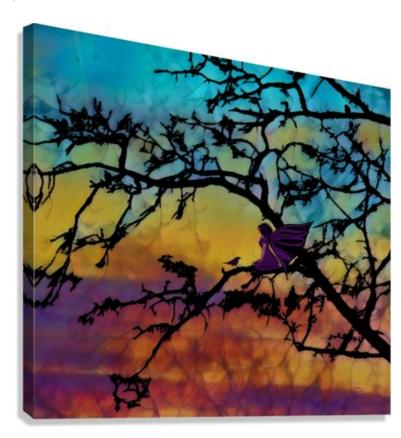

# **CONVERSATION AT DUSK**

Available in:

Canvas Acrylic Metal HD Metal Wood Mural Framed print Roll prints Wall Clock

This is a digital painting of the silhouettes of the almost bare branches of a tree in the brilliant oranges, yellows, and purples of a late afternoon...[+]

## **ABOUT THIS ARTWORK: CONVERSATION AT DUSK**

This is a digital painting of the silhouettes of the almost bare branches of a tree in the brilliant oranges, yellows, and purples of a late afternoon in autumn. A Faerie, with wild dark hair and a purple dress, sits on a limb of this tree and chats with a purple bird who has come to visit her. Scattered among the branches are the silhouettes of smaller birds who are just enjoying the evening.